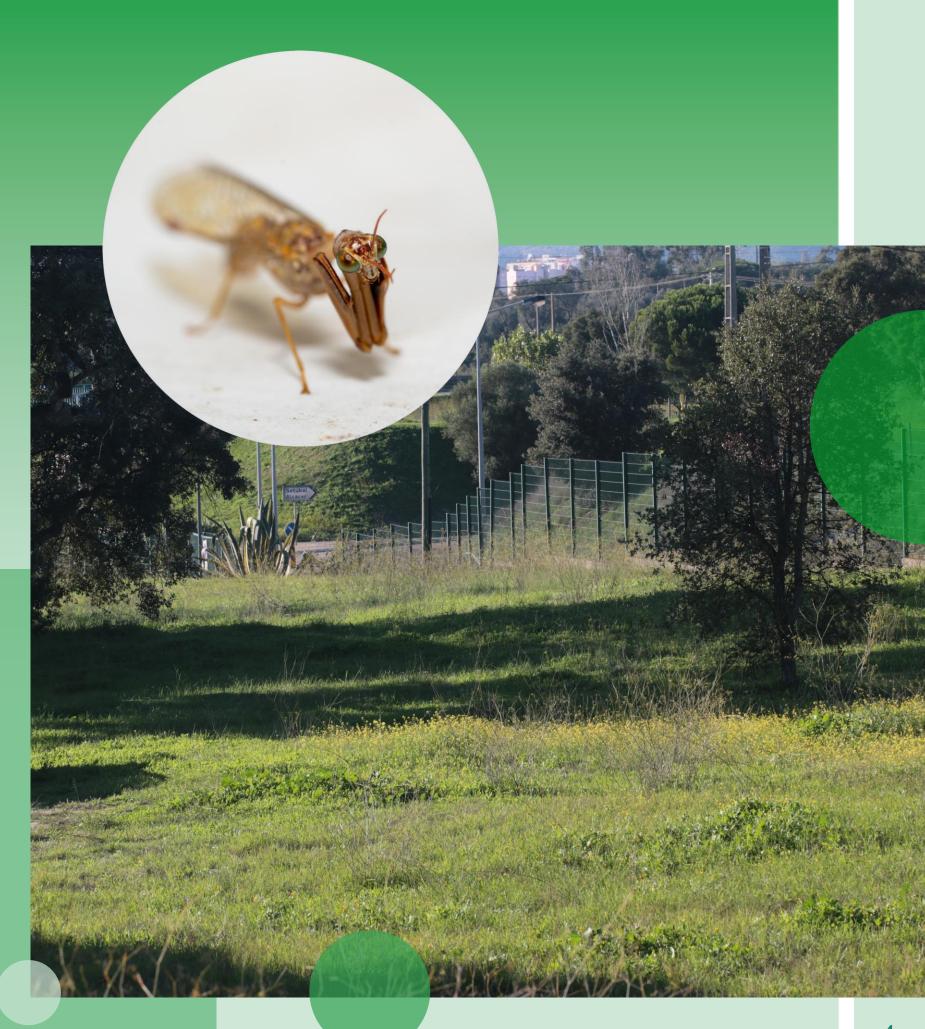

#### Main Goals

- Explore and enrich biodiversity with native flora
- Promote active citizenship
- Academic community
- Surrounding community

## Secondary Goals

- Recovery of genetic diversity
- Carbon fixation
- Increase biodiversity
- Climate change mitigation
- Air quality improvement
- Water retention capacity increase
- Landscape recovery
- Low-cost maintenance
- Increase people's well-being and quality of life

### Implementation

- Path
- **Small pond**

Miyawaki forest **Naturalized forest** Living hedge

Leisure space **Information panel** 

POLYTECHNIC UNIVERSITY