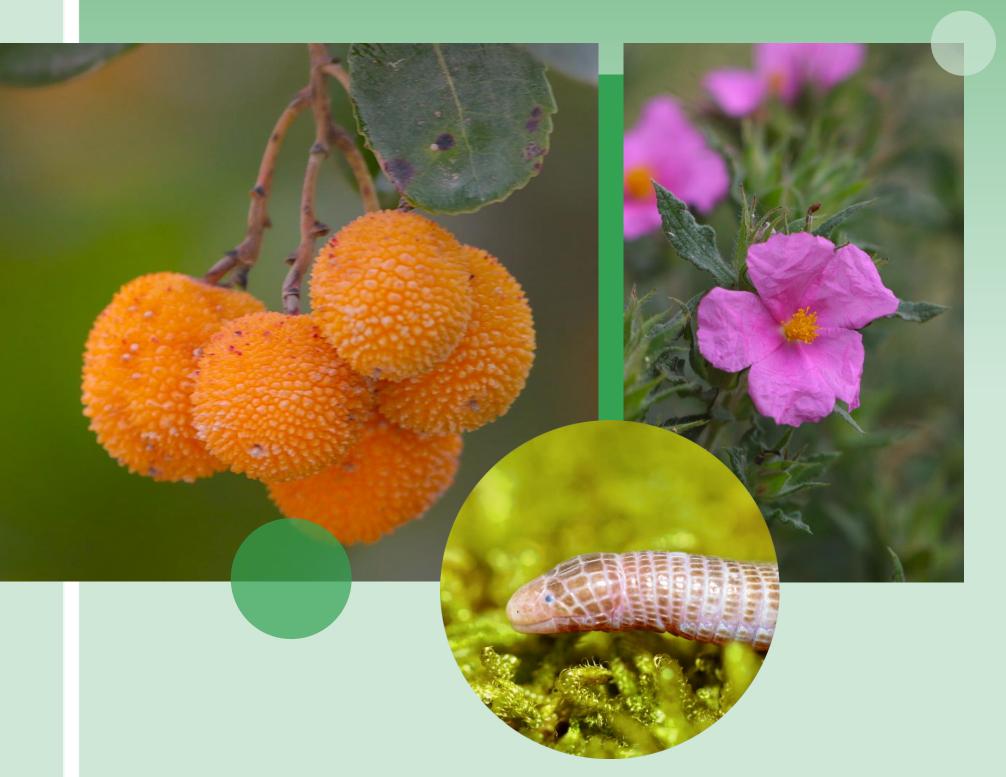

#### The idea

- To create a small Mediterranean forest on the Setúbal IPS campus
- Inspired in the Miyawaki Method for creating forests

POLITECNICO SETUBAL

#### Main Goals

- Explore and enrich biodiversity with native flora
- Promote active citizenship
- Academic community
- Surrounding community

## Secondary Goals

- Recovery of genetic diversity
- Carbon fixation
- Increase biodiversity
- Climate change mitigation
- Air quality improvement
- Water retention capacity increase
- Landscape recovery
- Low-cost maintenance
- Increase people's well-being and quality of life

#### Implementation

2000 trees and shrubs of different strata

- 45 different native species
- 15 seed bombs
- 2500 m<sup>2</sup>

**POLITECNICO SETUBAL** POLYTECHNIC UNIVERSITY