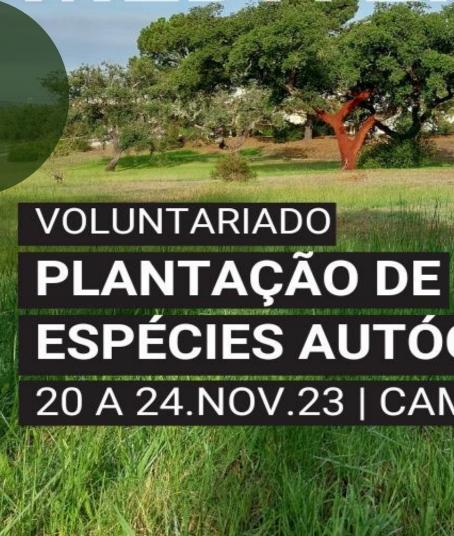

## Implementation

- Planting festival
- November 20<sup>th</sup> to 24<sup>th</sup>
- **Native Forest Day**
- **500** participants
- IPS, schools and general population

BOSQUE

## ESPÉCIES AUTÓCTONES 20 A 24.NOV.23 | CAMPUS DE SETÚBAL

FRRΔ