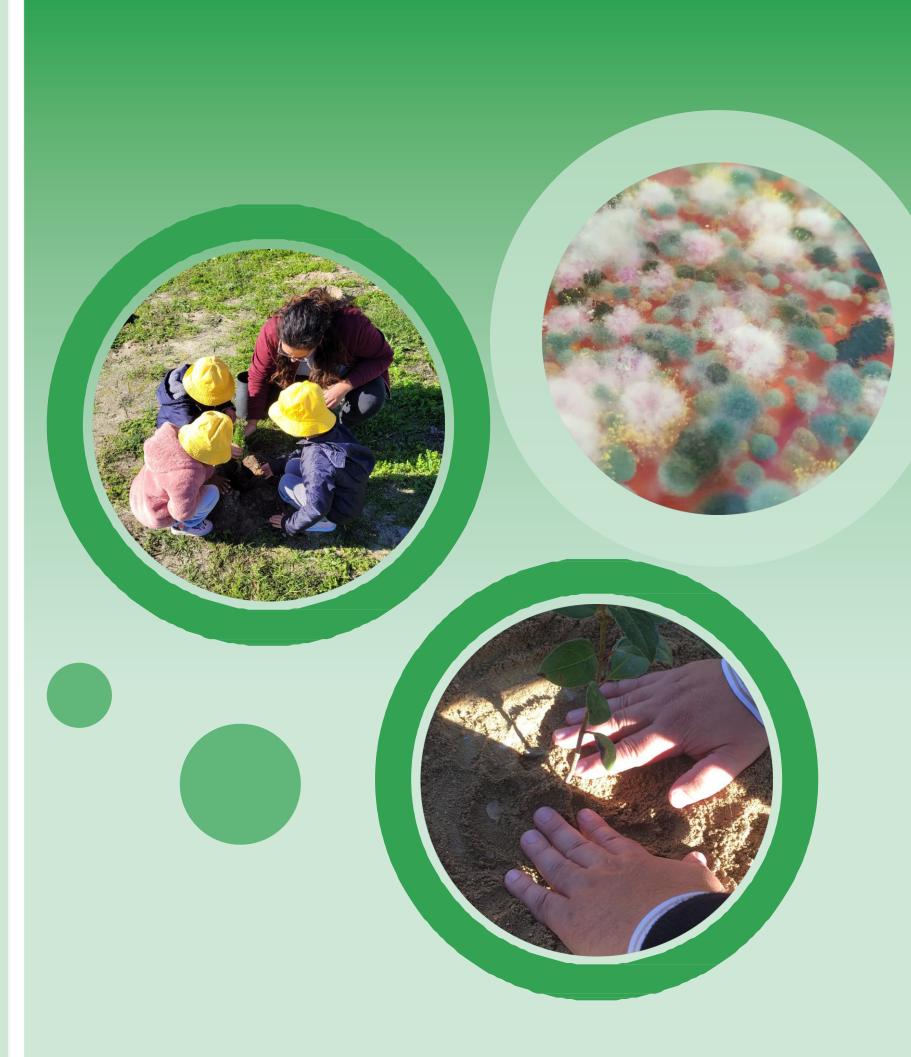

### Implementation

- Path
- **Small pond**

Miyawaki forest **Naturalized forest** Living hedge

Leisure space **Information panel** 

POLYTECHNIC UNIVERSITY

#### Implementation

2000 trees and shrubs of different strata

- 45 different native species
- 15 seed bombs
- 2500 m<sup>2</sup>

**POLITECNICO SETUBAL** POLYTECHNIC UNIVERSITY

## Implementation

- Planting festival
- November 20<sup>th</sup> to 24<sup>th</sup>
- **Native Forest Day**
- **500** participants
- IPS, schools and general population

BOSQUE