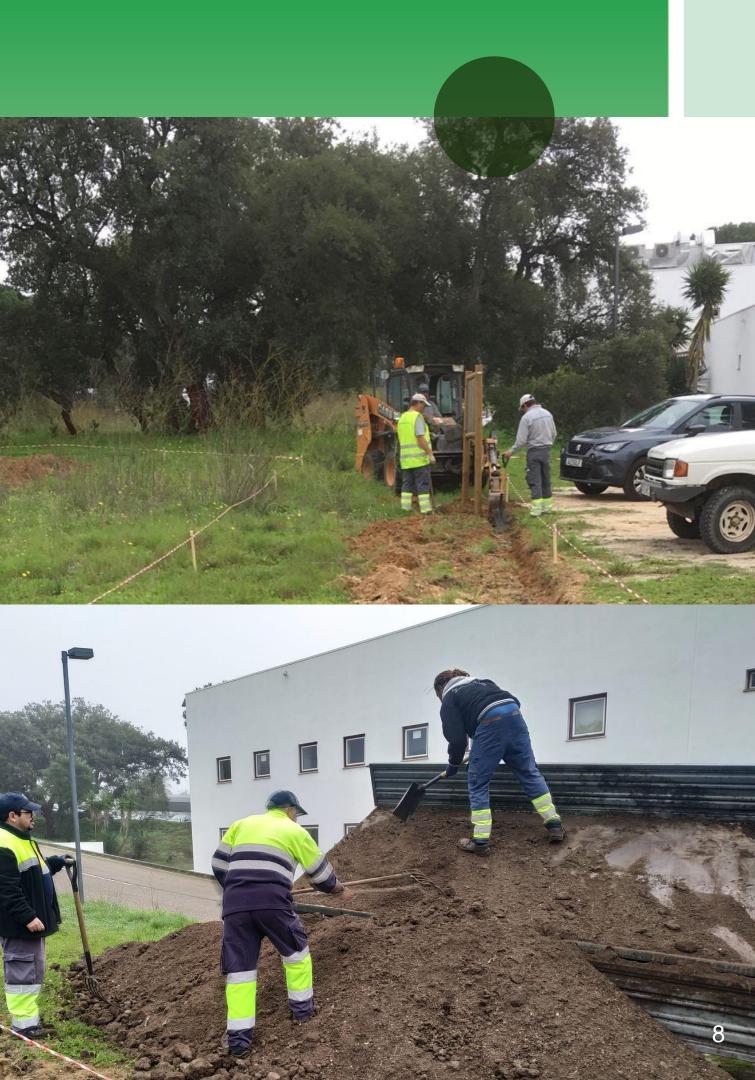

#### Implementation

2000 trees and shrubs of different strata

- 45 different native species
- 15 seed bombs
- 2500 m<sup>2</sup>

**POLITECNICO SETUBAL** POLYTECHNIC UNIVERSITY

## Implementation

- Planting festival
- November 20<sup>th</sup> to 24<sup>th</sup>
- **Native Forest Day**
- **500** participants
- IPS, schools and general population

BOSQUE