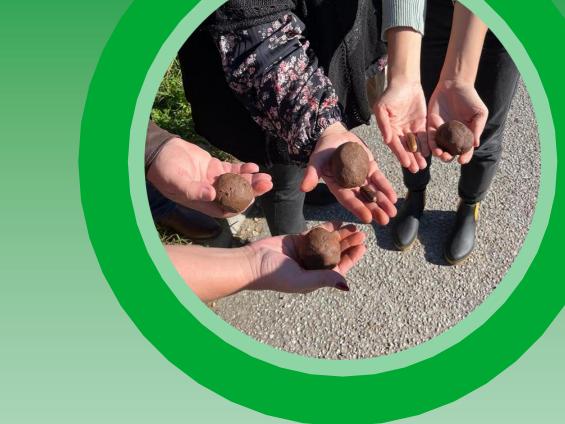

#### Implementation

2000 trees and shrubs of different strata

- 45 different native species
- 15 seed bombs
- 2500 m<sup>2</sup>

**POLITECNICO SETUBAL** POLYTECHNIC UNIVERSITY