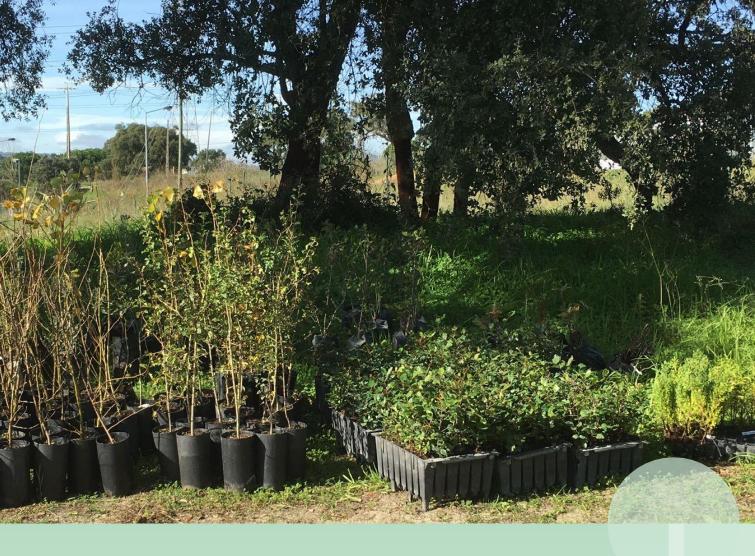

#### Implementation

2000 trees and shrubs of different strata

- 45 different native species
- 15 seed bombs
- 2500 m<sup>2</sup>

**POLITECNICO SETUBAL** POLYTECHNIC UNIVERSITY