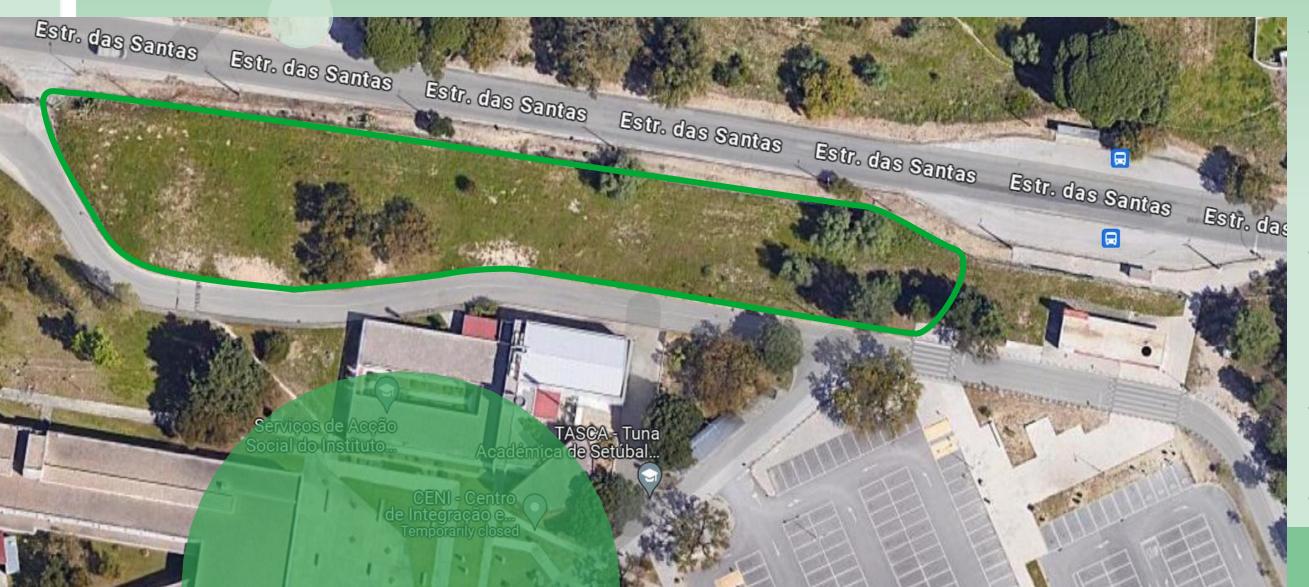

### Implementation

- Path
- **Small pond**

Miyawaki forest **Naturalized forest** Living hedge

Leisure space **Information panel** 

POLYTECHNIC UNIVERSITY

#### Implementation

2000 trees and shrubs of different strata

- 45 different native species
- 15 seed bombs
- 2500 m<sup>2</sup>

**POLITECNICO SETUBAL** POLYTECHNIC UNIVERSITY